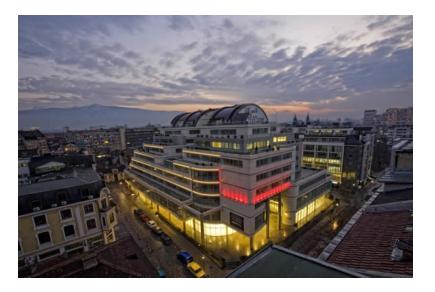

## **Perform Business Center** Building Management System

## **Building Management System**

- □ 2 000 Physical Data Points
- □ 5 000 Integration Data Points
- Cooling Center Tower management and monitoring of two chillers and five circulating pumps.
- Heating Center control and monitoring of eight circulating pumps.
- Air Handling Unit management and monitoring.
- □ Fan Coil Units management and monitoring of 260 FCUs.
- □ Ventilation and Lighting Underground parking management and monitoring.
- □ Lighting common area and outside lighting management and monitoring of 80 zones.
- □ Monitoring of sprinkler installation.
- □ Management and monitoring domestic water installation.
- □ Monitoring drainage pumps.
- □ Monitoring cirquit breakers.
- Generate daily and monthly reports (160 electrical meters, 40 heat meters, 40 cold meters).